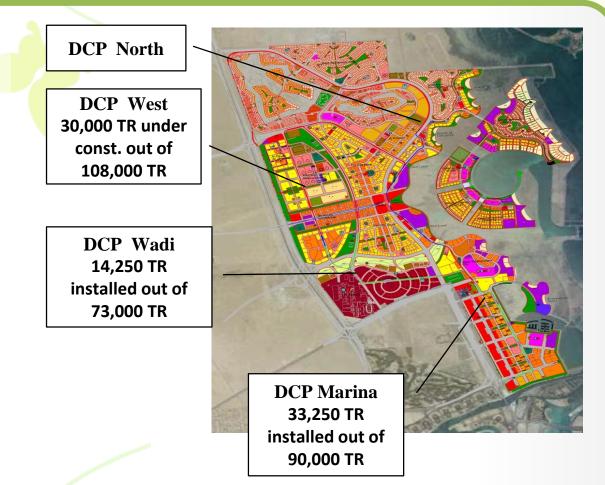

## Lusail City DC System

District cooling
system will serve 866
plots, through 170 km
(supply/return)
underground piping
from four (4)
production plants.

 Total production capacity will be about 340,000 TR