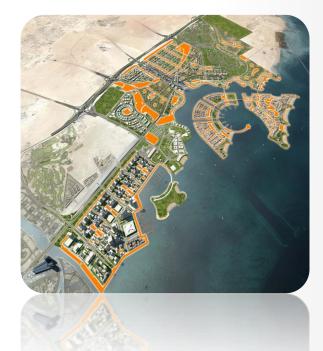

## LUSAIL City Overview

- 5,175 plots and total area: 38 km<sup>2</sup>
- To accommodate
  - 1. More than 200,000 residents
  - 2. 170,000 workers
  - 3. 80,000 visitors
- Consist of 19 districts (residential, commercial, hospitality, and retail)